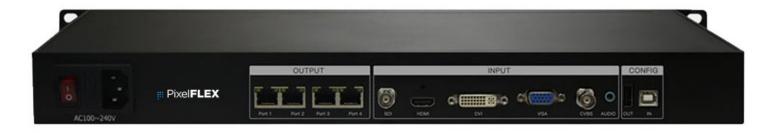

## SU-X4

| OVERALL SPECIFICATIONS  |                                        |
|-------------------------|----------------------------------------|
| Input Power             | AC 100-240, 50/60Hz                    |
| Rated Power Conusmption | 20W                                    |
| Weight (kg / lbs)       | 2 .55 / 5.6                            |
| Dimensions (mm/in)      | 482.6 x 240 x 45 /<br>19 x 9.44 x 1.77 |
| Rack Spaces             | 0 0 0 1U 0 0 0                         |
| Inputs                  | DVI, HDMI                              |
| Outputs                 | HDMI LOOP, Ethernet (4)                |

## PRODUCT FEATURES:

- Video input ports including SDI\*1, HDMI\*1, DVI\*1,VGA\*1,CVBS\*1;
- Support input resolution up to 1920\*1200@60Hz;
- Loading capacity:2.3 million pixels, Maximum Width 4096 pixels, Maximum height: 2560 pixels;
- Support arbitrary switching of video input, and the image can be zoomed freely
- Dual USB2.0 for high speed configuration and easy cascading