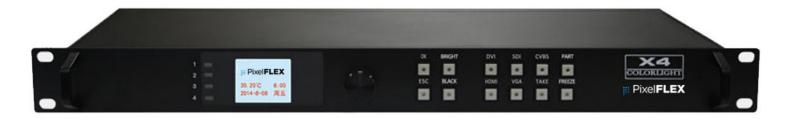

PixelFLEX SU-X4 is a professional LED display controller, it possesses powerful video signal receiving capacity, and supports multiple signal inputs, in which max input resolution is 1920\*1200 pixels. Meanwhile, 4 Gigabit Ethernet outputs support arbitrary splicing.

## PRODUCT FEATURES:

- Video input ports including SDI\*1, HDMI\*1, DVI\*1,VGA\*1,CVBS\*1;
- Support input resolution up to 1920\*1200@60Hz;
- Loading capacity:2.3 million pixels, Maximum Width 4096 pixels, Maximum height: 2560 pixels;
- Support arbitrary switching of video input, and the image can be zoomed freely
- Dual USB2.0 for high speed configuration and easy cascading