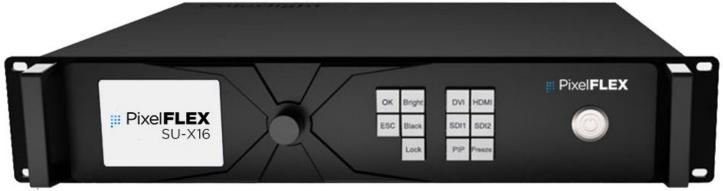

## **SU-X16**

| OVERALL SPECIFICATIONS  |                                         |
|-------------------------|-----------------------------------------|
| Input Power             | AC 100-240, 50/60Hz                     |
| Rated Power Consumption | 80W                                     |
| Weight (kg / lbs)       | 9 / 19.84                               |
| Dimensions (mm/in)      | 482.6 x 354 x 91 /<br>19 x 13.93 x 3.58 |
| Rack Spaces             | 3U                                      |
| Inputs                  | SDI (2), HDMI, DVI (4)                  |
| Outputs                 | Neutrik Gigabitt Ethernet (16)          |

## PRODUCT FEATURES:

- Video input ports including SDI 2, HDMI2.0 1, DVI 4:
- Support input resolution up to 3840 2160@60Hz;
- Loading capacity: 8.3 million pixels, Maximum Width/Height: 8192 pixels;
- Input source can be spliced and zoomed according to the screen resolution;
- Support PIP function with free location and size adjustment
- Support brightness and chromaticity adjustment
- Support improved gray-scale at low brightness;
- Support HDCP2.2
- 3 Space rack-mountable unit