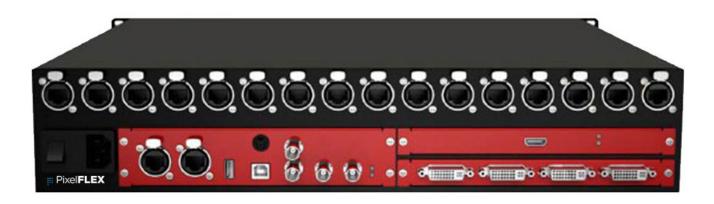

## **SU-X16**

| OVERALL SPECIFICATIONS  |                                         |
|-------------------------|-----------------------------------------|
| Input Power             | AC 100-240, 50/60Hz                     |
| Rated Power Consumption | 80W                                     |
| Weight (kg / lbs)       | 9 / 19.84                               |
| Dimensions (mm/in)      | 482.6 x 354 x 91 /<br>19 x 13.93 x 3.58 |
| Rack Spaces             | 3U                                      |
| Inputs                  | SDI (2), HDMI, DVI (4)                  |
| Outputs                 | Neutrik Gigabitt Ethernet (16)          |

## PRODUCT FEATURES:

- Video input ports including SDI 2, HDMI2.0 1, DVI 4:
- Support input resolution up to 3840 2160@60Hz;
- Loading capacity: 8.3 million pixels, Maximum Width/Height: 8192 pixels;
- Input source can be spliced and zoomed according to the screen resolution;
- Support PIP function with free location and size adjustment
- Support brightness and chromaticity adjustment
- Support improved gray-scale at low brightness;
- Support HDCP2.2
- 3 Space rack-mountable unit