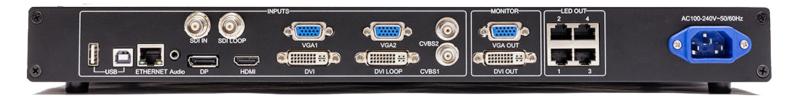

## SU-VX4S

| OVERALL SPECIFICATIONS  |                                         |
|-------------------------|-----------------------------------------|
| Input Power             | AC 100-240, 50/60Hz                     |
| Rated Power Consumption | 16W                                     |
| Weight (kg / lbs)       | 2.55 / 5.62                             |
| Dimensions (mm/in)      | 482.6 x 275 x 45 /<br>19 x 10.82 x 1.77 |
| Rack Spaces             | 1U 0 0 0                                |
| Inputs                  | VGA (3), DVI (2), CVBS (3),<br>HDMI, DP |
| Outputs                 | DVI LOOP, VGA, DVI                      |

## PRODUCT FEATURES:

- USB Port for easy access to software control
- Front Display control and output indication
- DP / HDMI / VGA / DVI / CVBS / SDI Input sources
- 4 Ethernet Outputs for up to 2.6 million pixels of control
- Single space unit L: 19.0" (483mm) W: 10.8" (275mm) H: 1.8" (45mm) Weight: 5.6 lbs. (2.55 kg)