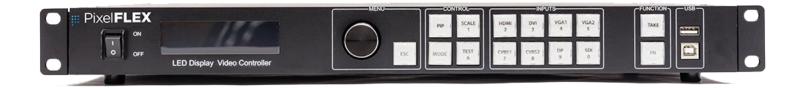

Looking for a compact all in one, powerful front end LED processor and controller with scaling capabilities, the SU-VX4S will fit the bill. This sending unit can be accessed using a PC laptop via Novastar software, as well as via front face control on the physical unit.

## PRODUCT FEATURES:

- USB Port for easy access to software control
- Front Display control and output indication
- DP / HDMI / VGA / DVI / CVBS / SDI Input sources
- 4 Ethernet Outputs for up to 2.6 million pixels of control
- Single space unit L: 19.0" (483mm) W: 10.8" (275mm) H: 1.8" (45mm) Weight: 5.6 lbs. (2.55 kg)