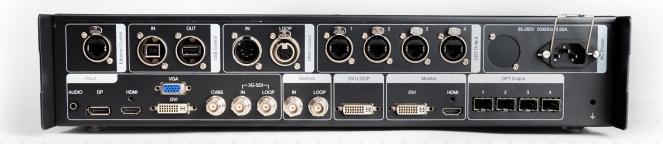

## SU-PRO

| OVERALL SPECIFICATIONS  |                                            |
|-------------------------|--------------------------------------------|
| Input Power             | AC 100-240, 50/60Hz                        |
| Rated Power Consumption | 30W                                        |
| Weight (kg / lbs)       | 6 / 13.22                                  |
| Dimensions (mm/in)      | 483 x 389 x 88.2 /<br>19.01 x 15.31 x 3.47 |
| Rack Spaces             | 3U                                         |
| Inputs                  | CVBS, VGA, DVI, HDMI,<br>DP, 3G-SDI        |
| Outputs                 | DVI LOOP, DVI (2), HDMI,<br>SDI LOOP       |

## PRODUCT FEATURES:

- User Friendly Configuration with out PC computer
- Internal Scaling Capabilities
- Inputs include CVBS, VGA, SDI, DVI, HDMI and DP
- DMX512 and GenLock interface with fiber output and internet control capabilities
- 3 Space rack mountable unit