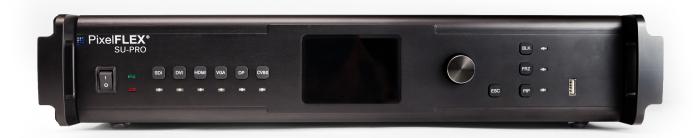

## SU-PRO

| OVERALL SPECIFICATIONS  |                                            |
|-------------------------|--------------------------------------------|
| Input Power             | AC 100-240, 50/60Hz                        |
| Rated Power Consumption | 30W                                        |
| Weight (kg / lbs)       | 6 / 13.22                                  |
| Dimensions (mm/in)      | 483 x 389 x 88.2 /<br>19.01 x 15.31 x 3.47 |
| Rack Spaces             | 3U                                         |
| Inputs                  | CVBS, VGA, DVI, HDMI,<br>DP, 3G-SDI        |
| Outputs                 | DVI LOOP, DVI (2), HDMI,<br>SDI LOOP       |

SU-PRO is the latest independent master control unit powered by NovaStar with switching scaling capabilities. This unit allows for one stop control creating less failure points of your video display control setup. Experience greater effectiveness and unparalleled flexibility with its built in LCD display screen which allows configuration at any time without the use of a PC computer and easy switching of input sources.

## PRODUCT FEATURES:

- User Friendly Configuration with out PC computer
- Internal Scaling Capabilities
- Inputs include CVBS, VGA, SDI, DVI, HDMI and DP
- DMX512 and GenLock interface with fiber output and internet control capabilities
- 3 Space rack mountable unit