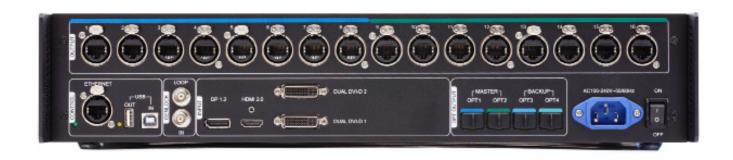

## SU-MCTRL4K

| OVERALL SPECIFICATIONS  |                                                            |
|-------------------------|------------------------------------------------------------|
| Input Power             | AC 100-240, 50/60Hz                                        |
| Rated Power Consumption | 30W                                                        |
| Weight (kg/lbs)         | 4.6 / 10.14                                                |
| Dimensions (mm/in)      | 482.6 x 372 x 96 /<br>19 x 14.64 x 3.77                    |
| Rack Spaces             | 3U                                                         |
| Inputs                  | HDMI, DP, Dual-Link DVI                                    |
| Outputs                 | Neutrik Gigabit Ethernet (16),<br>Fiber optical output (4) |

## PRODUCT FEATURES:

- User-Friendly Configuration without PC computer
- Capacity: 3840x2160@60Hz
- Video Interface: DP1.2 x 1, HDMI2.0 x 1, dual-link DVI x 2
- Supports 16 Channel Gigabit ethernet and 4 channel fiber
- Doesn't support light Sensor Interface.
- Inputs include CVBS, VGA, SDI, DVI, HDMI and DP