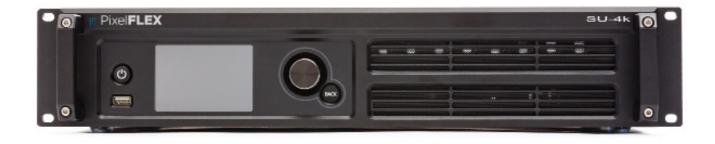

SU-4k is a unit designed specifically for 4k LED wall designs. Experience greater effectiveness and unparalleled flexibility with its built-in LCD display screen which allows configuration at any time without the use of a PC computer and easy switching of input sources.

## PRODUCT FEATURES:

- User-Friendly Configuration without PC computer
- Capacity: 3840x2160@60Hz
- Video Interface: DP1.2 x 1, HDMI2.0 x 1, dual-link DVI x 2
- Supports 16 Channel Gigabit ethernet and 4 channel fiber
- Doesn't support light Sensor Interface.
- Inputs include CVBS, VGA, SDI, DVI, HDMI and DP