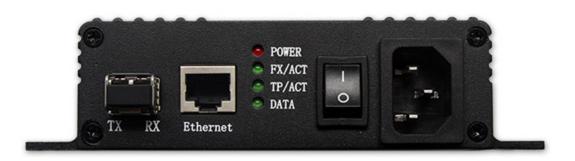

## PRODUCT FEATURES

- 1 cable interface, 1 fiber interface
- Use multi-mode dual core optical fiber with LC interface, the transmission distance is 300m
- No driver required, immediately use after connection