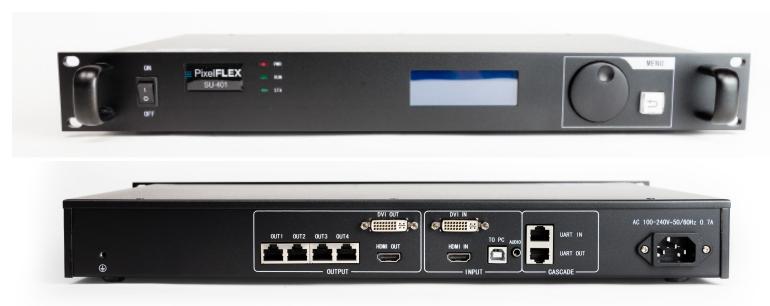

This is our most popular Sending Controller. It is the latest independent master control unit powered by NovaStar. The built in LCD display offers greater effectiveness and unparalleled flexibility. This entirely eliminates the need to carry a PC. It also supports Nova's new generation point-by-point correction technology; the correction is fast and efficient, and allows users to mix and match older panels, and/or maximize the potential of their LED Screen.

## PRODUCT FEATURES:

- LCD screen allows setup without a computer and access to full screen adjustments
- 1.5 space rack mountable units
- Supports multiple input resolutions
- DVI and HDMI input and output sources
- 4 CAT5 ethernet outputs for redundancy and multiple LED displays