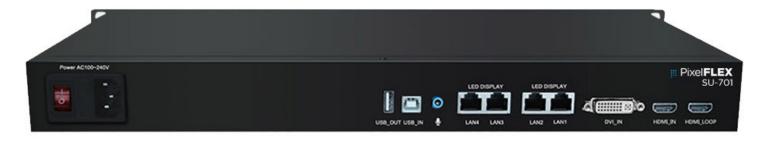

Our SU-701 control unit is a synchronous sending unit that supports our colorlight LED display panels. This unit controls all video signal settings and supports DVI and HDMI video signal with a max resolution os 1920x1200 pixels. The unit includes a USB 2.0 interface allowing easy and quick wall configuration from a laptop.

## PRODUCT FEATURES:

- HDMI and DVI signal input ports with HDMI signal loop output port
- Maximum input resolution: 1920\*1200 pixels
- Maximum loading capacity: 2.30 million pixels
- Maximum Width: 4096pixels
- Maximum Height: 2560 pixels
- 4 Gigabit Ethernet outputs support screen arbitrary splicing
- Dual USB2.0 for high speed configuration and easy cascading
- Support HDCP