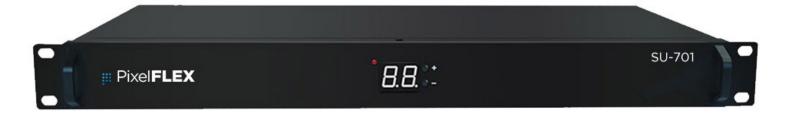

Our SU-701 control unit is a synchronous sending unit that supports our colorlight LED display panels. This unit controls all video signal settings and supports DVI and HDMI video signal with a max resolution os 1920x1200 pixels. The unit includes a USB 2.0 interface allowing easy and quick wall configuration from a laptop.

## PRODUCT FEATURES:

- HDMI and DVI signal input ports with HDMI signal loop output port
- Maximum input resolution: 1920\*1200 pixels
- Maximum loading capacity: 2.30 million pixels
- Maximum Width: 4096pixels
- Maximum Height: 2560 pixels
- 4 Gigabit Ethernet outputs support screen arbitrary splicing
- Dual USB2.0 for high speed configuration and easy cascading
- Support HDCP